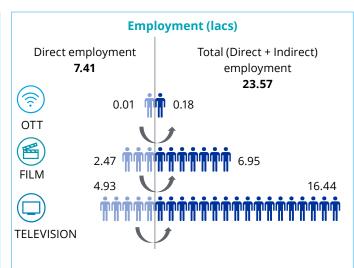

# **Economic contribution of the Film and Television Industry in India, 2017 (including OTT)**

Source: Industry reports; Company reports and filings; Analyst reports; Media and press articles; Discussions with industry participants; Deloitte analysis