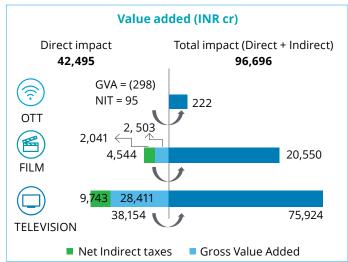

# **Economic contribution of the Film and Television Industry in India, 2017 (including OTT)**

Source: Industry reports; Company reports and filings; Analyst reports; Media and press articles; Discussions with industry participants; Deloitte analysis