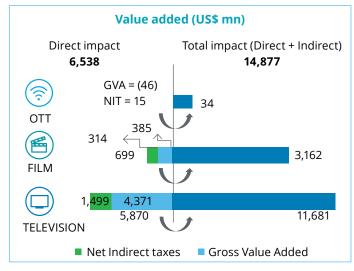

# **Economic contribution of the Film and Television Industry in India, 2017 (including OTT)**

Source: Industry reports; Company reports and filings; Analyst reports; Media and press articles; Discussions with industry participants; Deloitte analysis