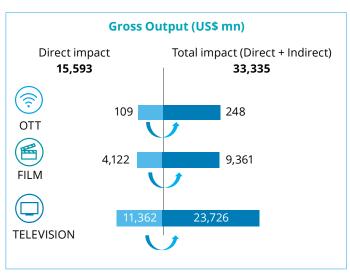

# **Economic contribution of the Film and Television Industry in India, 2017 (including OTT)**

Source: Industry reports; Company reports and filings; Analyst reports; Media and press articles; Discussions with industry participants; Deloitte analysis