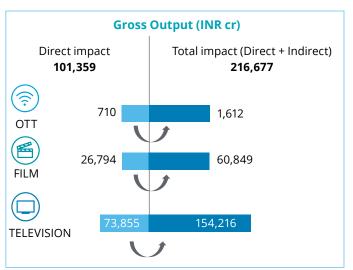

# **Economic contribution of the Film and Television Industry in India, 2017 (including OTT)**

Source: Industry reports; Company reports and filings; Analyst reports; Media and press articles; Discussions with industry participants; Deloitte analysis