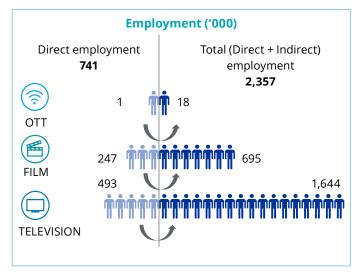

# **Economic contribution of the Film and Television Industry in India, 2017 (including OTT)**

Source: Industry reports; Company reports and filings; Analyst reports; Media and press articles; Discussions with industry participants; Deloitte analysis