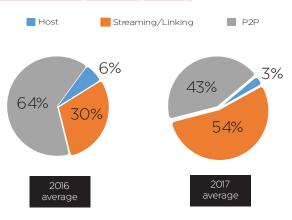

### More Streaming/Linking Piracy

Custom analysis of Alexa data

65.9 million= total number of BitTorrent movie and TV downloads in 2017