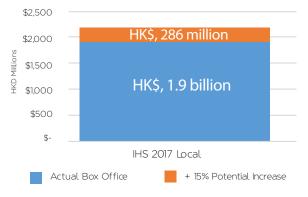

### 15% increase in box office is piracy is completely stamped out

"The Dual Impact of Movie Piracy on Box-Office Revenue: Cannibalization and Promotion", Carnegie Mellon University, (December 2015)