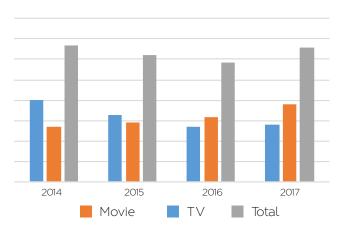

### More Streaming/Linking Piracy

Custom analysis of Alexa data

65.9 million= total number of BitTorrent movie and TV downloads in 2017

#### Annual BitTorrent Movie & TV Downloads in Millions

BitTorrent piracy has seen a reduction in 2015, possibly due to a user shift to host sites such as rapidgator.net and streaming/linking sites such as maplestage.com.

Moviel abs data