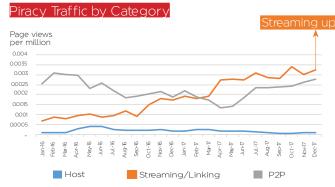

# STREAMING PIRACY SIGNIFICANTLY UP

376%=

Increased pageviews of an average user of streaming piracy websites between Jan 2016 & Dec 2017

\*The count of pageviews is the total number of times the pages of a website were viewed or refreshed within the selected time period. Page views per million indicates what fraction of all the page views by Alexa Toolbar users go to a particular site.

### More Streaming/Linking Piracy

Custom analysis of Alexa data

65.9 million= total number of BitTorrent movie and TV downloads in 2017