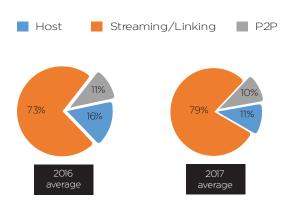

## STREAMING PIRACY SIGNIFICANTLY UP WHILE P2P DECLINES

81.35 % = Increased pageviews of an average user of streaming piracy websites between 2016 & 2017

\*The count of pageviews is the total number of times the pages of a website were viewed or refreshed within the selected time period. Page views per million indicates what fraction of all the page views by Alexa Toolbar users go to a particular site.

Custom analysis of Alexa data

135 million = total number of BitTorrent movie and TV downloads in 2017

BitTorrent piracy has seen a slight reduction in 2017, possibly due to a user shift to host sites such as 4shared.com and link sites such as movie2free.com.