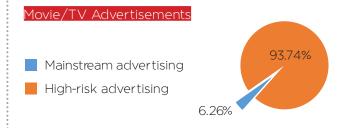

Moviel abs data

93.74 % = percentage of high-risk advertisements (sex industry, gambling, malware, scams) appearing on pirate websites

In particular, 62.22% of High Risk ads were for the sex industry and 16.05% were for gambling.