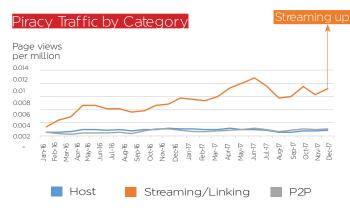

## STREAMING PIRACY SIGNIFICANTLY UP WHILE P2P DECLINES

81.35 % = Increased pageviews of an average user of streaming piracy websites between 2016 & 2017

\*The count of pageviews is the total number of times the pages of a website were viewed or refreshed within the selected time period. Page views per million indicates what fraction of all the page views by Alexa Toolbar users go to a particular site.

Custom analysis of Alexa data

135 million = total number of BitTorrent movie and TV downloads in 2017

BitTorrent piracy has seen a slight reduction in 2017, possibly due to a user shift to host sites such as 4shared.com and link sites such as movie2free.com.