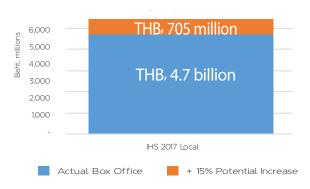

## 15% increase in box office if piracy is completely stamped out

"The Dual Impact of Movie Piracy on Box-Office Revenue: Cannibalization and Promotion", Carnegie Mellon University, (December 2015)