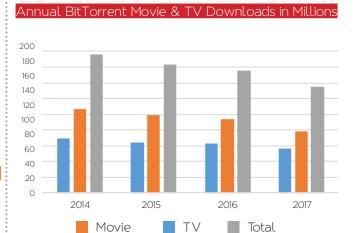

Custom analysis of Alexa data

135 million = total number of BitTorrent movie and TV downloads in 2017

BitTorrent piracy has seen a slight reduction in 2017, possibly due to a user shift to host sites such as 4shared.com and link sites such as movie2free.com.